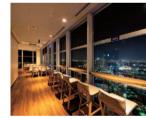

### Outlook 3F (123m)

This is the main floor where you can enjoy

The expansive 360-degree panoramic view spreads out over the blue sea, green mountains, and sparkling cityscape.

Take a pic with a fantastic panoramic view of Fukuoka as your background!