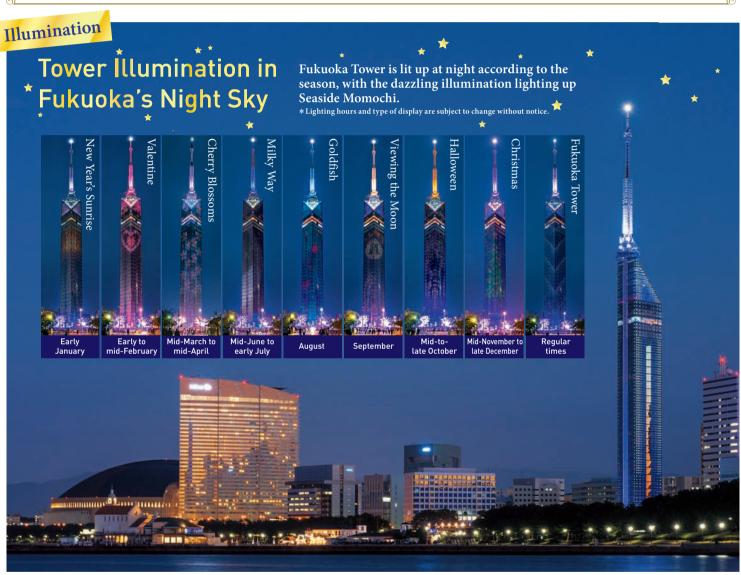

Seasonal Events There are lots of fun events throughout the year!

## Check for the latest info on our website!

Enjoy a fair at the tower-front plaza with food stalls, a goldfish scooping game, and much more! A "Wish Corner" in the observatory is available for writing your

### Respect for the Aged Day

Seniors aged 65 and over are invited up to Fukuoka Tower for free.

Climb the 577 stairs to reach the observatory...and...Go! The emergency stairs of Fukuoka Tower will be open just for this event. Receive a prize just

Fukuoka Tower is lit up with a giant Christmas tree, and the surrounding trees are decorated in blue lights to symbolize the sea and sky, creating a

\*Subject to cancellation or change without notice.