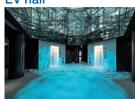

A popular spot that frames lovers in a heart that lights up for a special

Lots of fun with up in the sky!

What will happen when a virtual reality appears?

This is Fukuoka Tower's bay that reaches up into the sky. The space was created as a reimagined underwater seascape