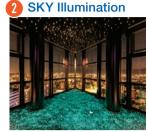

A photo spot where the ceiling and floor light up with stars at night.

3 Fukuoka Panorama

Enjoy the changing scenery of a 24-hour time lapse view from the

Stamp Rally

Find the six sites that you see in these pictures! Can you find