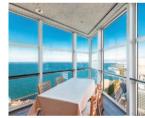

## SKY Cafe & Dining Refuge

Every seat is a special seat. This soaring restaurant commands a breathtaking view.

Hours: 11:00 a.m. to 10:00 p.m. (Last order: food at 9:00 p.m., drinks at 9:30 p.m.) Closed: When Fukuoka Tower is closed

TEL:092-833-8255

A relaxing space in the daytime with views of the sea and cityscape.

At night, the beautiful view can be quite romantic.