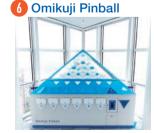

### Outlook 1F (116m)

This is the entertainment floor where you can look, experience, wonder, and play in Fukuoka's sky.

A present from the skies! A huge capsule toy machine.

The ball dropping from the Kyushu sky will tell your fortune!