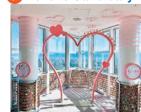

A popular spot that frames lovers in a heart that lights up for a special

Lots of fun with up in the sky!

What will happen when a virtual reality appears?

This is Fukuoka Tower's bay that reaches up into the sky. The space was created as a reimagined underwater seascape

Lover's Sanctuary

spot for sweethearts" and has recently become popular as a spot for Oshikatsu fans to take photos

The "Lover's Sanctuary" has been enhanced for Oshikatsu fans to support someone or something they love! Choose from eight colors to light up the heart.

or partner with a love lock!

"oshi" phrase here and take a shot!