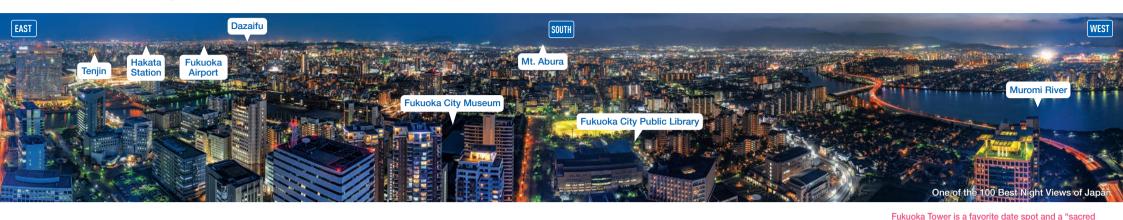

### Outlook 3F (123m)

This is the main floor where you can enjoy

The expansive 360-degree panoramic view spreads out over the blue sea, green mountains, and sparkling cityscape.

Take a pic with a fantastic panoramic view of Fukuoka as your background!

## 360-degree panoramic view of the city of Fukuoka, the sea and the sky

Make it a Fukuoka Anniversary Day at Fukuoka Tower.

Spend an anniversary at Fukuoka Tower with your family, lover, best friend, or someone close and have a memorable experience.

### **Take a Look at** Fukuoka Tower's 🐠 **Numbers!**

Learn about the features of Fukuoka Tower in numbers!

deck is 123m above ground. Enjoy the amazing panoramic view of Fukuoka's cityscape, Hakata Bay, and the Sefuri Mountain range