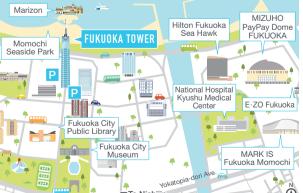

### ACCESS Bus about 25 min Hakata Bus Terminal No.6 Bus Sto

Nishitetsu Tenj Omuta Line

## MAP