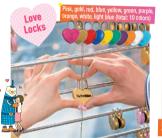

Lover's Sanctuary

spot for sweethearts" and has recently become popular as a spot for Oshikatsu fans to take photos

The "Lover's Sanctuary" has been enhanced for Oshikatsu fans to support someone or something they love! Choose from eight colors to light up the heart.

or partner with a love lock!

"oshi" phrase here and take a shot!